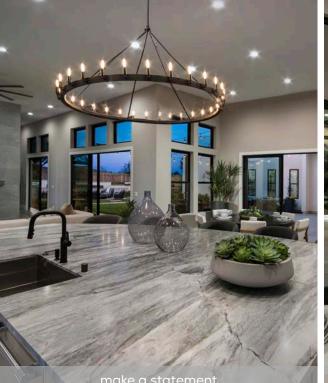

## beyond features

The bar has been raised for the homes at Magnolia. Inspired architectural design creates the canvas for personalization, embellishments, and imagination.

make a statement
with personalization options including stylized
countertops and designer lighting fixtures