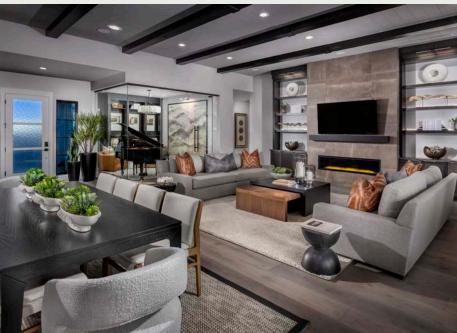

## beyond features

The bar has been raised for the homes at Magnolia. Inspired architectural design creates the canvas for personalization, embellishments, and imagination.

make a statement
with personalization options including stylized
countertops and designer lighting fixtures

restore, renew, reinvigorate with luxuriously appointed spaces make every day feel special