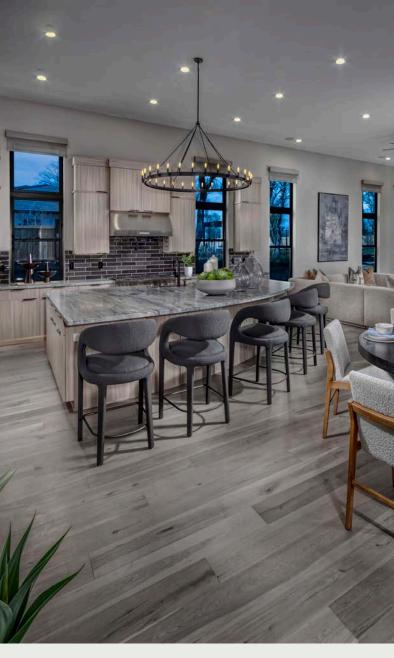

## beyond features

The bar has been raised for the homes at Magnolia. Inspired architectural design creates the canvas for personalization, embellishments, and imagination.

make a statement
with personalization options including stylized
countertops and designer lighting fixtures

restore, renew, reinvigorate with luxuriously appointed spaces make every day feel special