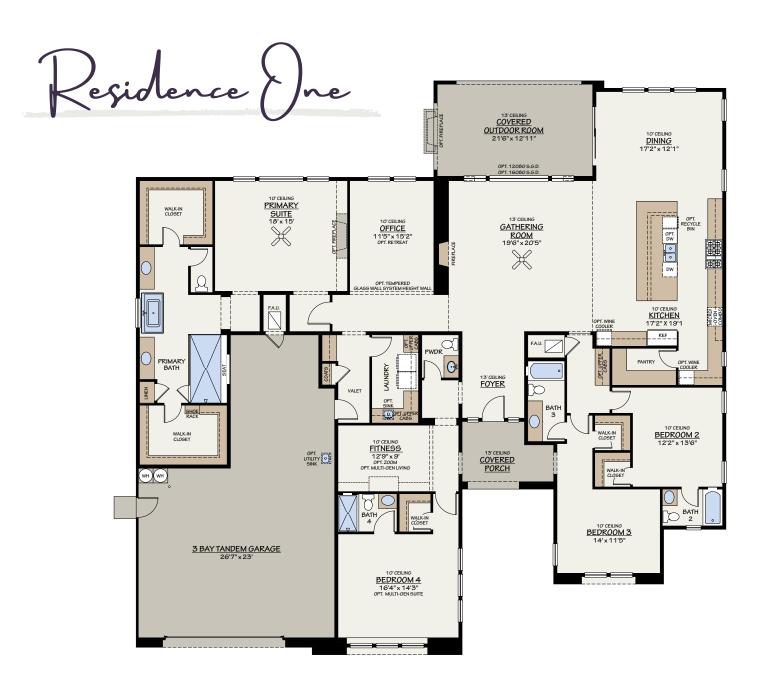

## MAGNOLIA at Granite Bay

Inspired by the elements of nature, light, and your lifestyle, residences at Magnolia bring together masterful architecture and interior design to create a home that's uniquely yours.

Comprised of stately, single-story homes on extraordinary one-acre homesites, Magnolia is quite literally a breath of fresh air. Homes transition effortlessly between inviting indoor and outdoor living spaces with sliding glass walls and volume ceilings that elevate the art of living.